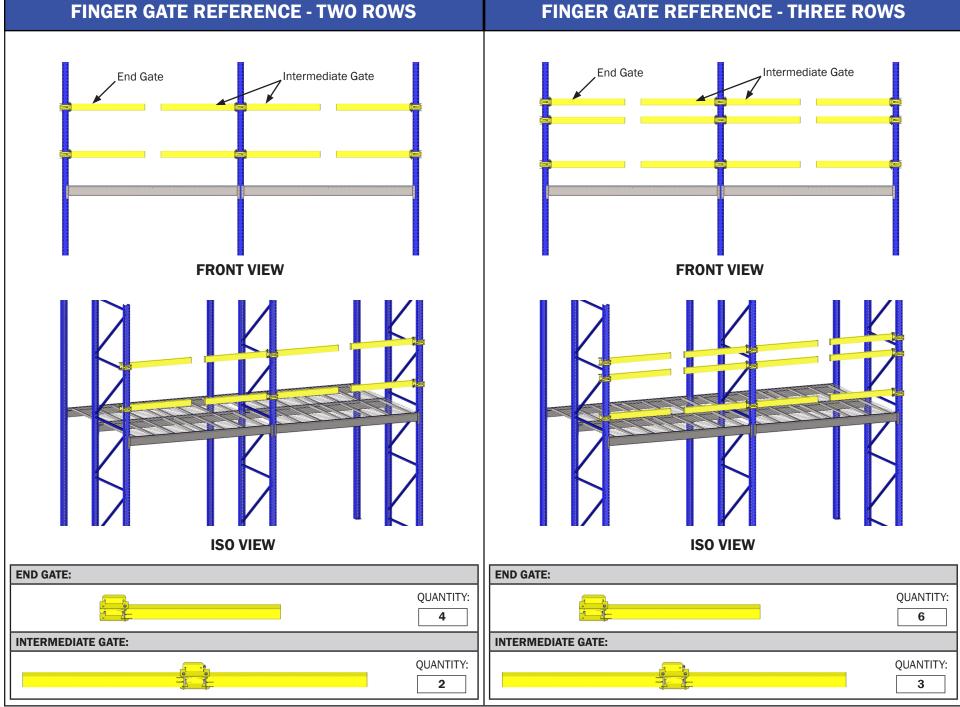

## QUOTATION REQUESTED FINGER GATE ORDER FINGER GATE MEASURING GUIDE SOLD/QUOTE TO: NAME: 1150 S. 48TH STREET, GRAND FORKS, ND 58201 **Phone:** 701.746.4519 | **Toll Free:** 877.446.1519 COMPANY: **PS** Safety Access™ Website: pssafetyaccess.com ADDRESS: Email: 4psinfo@psindustries.com CITY, STATE, ZIP: PHONE: FAX: EMAIL: **PICK**SAFE<sup>™</sup> SHIP TO: Finger Gate NAME: DATE: **TUBE DEPTH** ADDRESS: P.O.#: CITY, STATE, ZIP: TAG: PHONE: SHIP VIA: **PROJECT INFO:** PROJECT NAME: **TUBE WIDTH** TUBE WIDTH: TUBE DEPTH: (inches) BETWEEN COLUMN WIDTH: (inches) **DETAIL A FINISH OPTION:** CUSTOM COLOR (POWDER COAT) POWDER COAT SAFETY YELLOW (STANDARD) **END GATE: FRONT VIEW** QUANTITY: **CLEAR OPENING WIDTH** (BETWEEN COLUMN WIDTH - 4") **INTERMEDIATE GATE:** QUANTITY: BETWEEN COLUMN WIDTH \*For orders or product inquiries please email 4psinfo@psindustries.com **TOP VIEW**