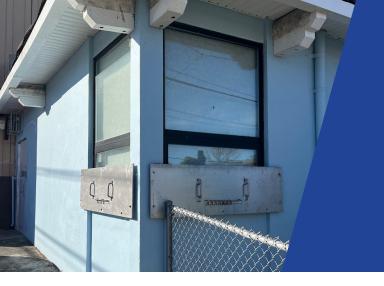

### RELIABLE FLOOD PROTECTION FOR LOUVERS AND WINDOWS

The Louver Cover Flood Barrier provides fast flood protection to prevent floodwaters from entering through louvers/ windows of any size. These barriers can be deployed quickly by one person as water rises, and then stored away from the opening when flood risk is low. They're available in three-sided-frame and four-sided-frame configurations. The three-sided configuration provides protection up to the top of the louver, and the four-sided option is ideal for circumstances where floodwaters are expected to reach levels above the louver.

#### **Louver Cover Flood Barriers can protect a variety of louver openings** near the ground, basement windows and more: