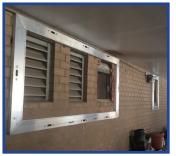

### RELIABLE FLOOD PROTECTION FOR LOUVERS AND WINDOWS

The Louver Cover Flood Barrier provides fast flood protection to prevent floodwaters from entering through louvers/ windows of any size. These barriers can be deployed quickly by one person as water rises, and then stored away from the opening when flood risk is low. They're available in three-sided-frame and four-sided-frame configurations. The three-sided configuration provides protection up to the top of the louver, and the four-sided option is ideal for circumstances where floodwaters are expected to reach levels above the louver.

#### **Louver Cover Flood Barriers can protect a variety of louver openings** near the ground, basement windows and more: