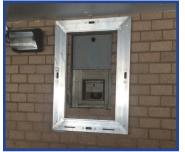

### RELIABLE FLOOD PROTECTION FOR LOUVERS AND WINDOWS

The Louver Cover Flood Barrier provides fast flood protection to prevent floodwaters from entering through louvers/ windows of any size. These barriers can be deployed quickly by one person as water rises, and then stored away from the opening when flood risk is low. They're available in three-sided-frame and four-sided-frame configurations. The three-sided configuration provides protection up to the top of the louver, and the four-sided option is ideal for circumstances where floodwaters are expected to reach levels above the louver.

#### **Louver Cover Flood Barriers can protect a variety of louver openings** near the ground, basement windows and more: