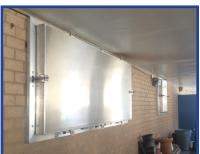

### RELIABLE FLOOD PROTECTION FOR LOUVERS AND WINDOWS

The Louver Cover Flood Barrier provides fast flood protection to prevent floodwaters from entering through louvers/ windows of any size. These barriers can be deployed quickly by one person as water rises, and then stored away from the opening when flood risk is low. They're available in three-sided-frame and four-sided-frame configurations. The three-sided configuration provides protection up to the top of the louver, and the four-sided option is ideal for circumstances where floodwaters are expected to reach levels above the louver.

#### **Louver Cover Flood Barriers can protect a variety of louver openings** near the ground, basement windows and more: