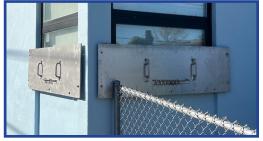

### RELIABLE FLOOD PROTECTION FOR LOUVERS AND WINDOWS

The Louver Cover Flood Barrier provides fast flood protection to prevent floodwaters from entering through louvers/ windows of any size. These barriers can be deployed quickly by one person as water rises, and then stored away from the opening when flood risk is low. They're available in three-sided-frame and four-sided-frame configurations. The three-sided configuration provides protection up to the top of the louver, and the four-sided option is ideal for circumstances where floodwaters are expected to reach levels above the louver.

#### **Louver Cover Flood Barriers can protect a variety of louver openings** near the ground, basement windows and more: