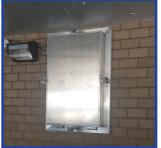

### RELIABLE FLOOD PROTECTION FOR LOUVERS AND WINDOWS

The Louver Cover Flood Barrier provides fast flood protection to prevent floodwaters from entering through louvers/ windows of any size. These barriers can be deployed quickly by one person as water rises, and then stored away from the opening when flood risk is low. They're available in three-sided-frame and four-sided-frame configurations. The three-sided configuration provides protection up to the top of the louver, and the four-sided option is ideal for circumstances where floodwaters are expected to reach levels above the louver.

#### **Louver Cover Flood Barriers can protect a variety of louver openings** near the ground, basement windows and more: