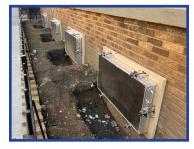

### RELIABLE FLOOD PROTECTION FOR LOUVERS AND WINDOWS

The Louver Cover Flood Barrier provides fast flood protection to prevent floodwaters from entering through louvers/ windows of any size. These barriers can be deployed quickly by one person as water rises, and then stored away from the opening when flood risk is low. They're available in three-sided-frame and four-sided-frame configurations. The three-sided configuration provides protection up to the top of the louver, and the four-sided option is ideal for circumstances where floodwaters are expected to reach levels above the louver.

#### **Louver Cover Flood Barriers can protect a variety of louver openings** near the ground, basement windows and more: