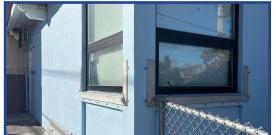

### RELIABLE FLOOD PROTECTION FOR LOUVERS AND WINDOWS

The Louver Cover Flood Barrier provides fast flood protection to prevent floodwaters from entering through louvers/ windows of any size. These barriers can be deployed quickly by one person as water rises, and then stored away from the opening when flood risk is low. They're available in three-sided-frame and four-sided-frame configurations. The three-sided configuration provides protection up to the top of the louver, and the four-sided option is ideal for circumstances where floodwaters are expected to reach levels above the louver.

#### **Louver Cover Flood Barriers can protect a variety of louver openings** near the ground, basement windows and more: